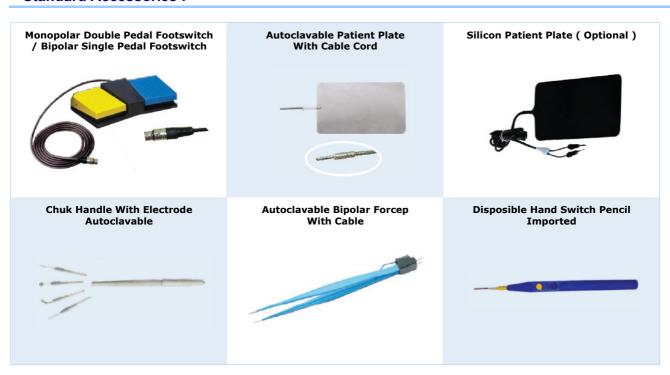

|
| Endocut                          | 99 W                     | 500               |
| Spray                            | 120 W                    | 500               |
| Fulguration                      | 150 W                    | 500               |
| Desiccation / Soft               | 150 W                    | 500               |
| <b>Bipolar Coagulation Micro</b> | 80 W                     | 100               |
| <b>Bipolar Coagulation Macro</b> | 80 W                     | 100               |
| Dimension ( W x H x D )          | 300 mm x 150 mm x 340 mm |                   |
| Weight                           | 5.5 Kg                   |                   |
| Input Voltage                    | 170 to 260 VAC 50 Hz     |                   |

### **Standard Accessories:**







**ESS-'\$\$**