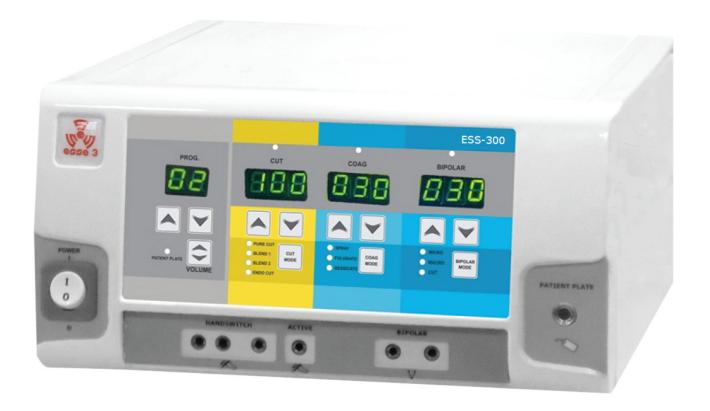

#### **ESS-300 - Electro Surgical Generator**

Device with Instant Tissue response technology and Tissue impedance measurement systems. This model offers top of the line features like 6 program modes, multiple blend modes, endo cut facility, best monopolar cutting and coagulation performance with precision controlled bipolar output and host of safety features.

#### Performance Features:

#### · 6 programs :

ESS-300 is a high performance micro controller based model with 6 programs, it can be widely used in procedures including urology, GI, Gynecologic, Orthopedic, Thoracic and Plastic Surgery.

#### • Real Time Tissue Response Technology :

The Real Time Tissue Response Technology provides surgeons with superior performance at lower power settings, minimizing the risk of tissue damage and neuromuscular stimulation.

#### • Patient Plate Return Electrode Monitoring systems :

Patient Plate Return Electrode Monitoring System provides instant indication of the quality of contact of the patient plate return electrode. Failure or poor contact results in fault indication with sound alarm which substantially reduces the risk of burns under the patient return electrode.

#### • High power efficiency of 97%:

The power efficiency of the generator leads to multiple benefits like increased reliability, most compact size, high portability, economy and reduced power consumption.