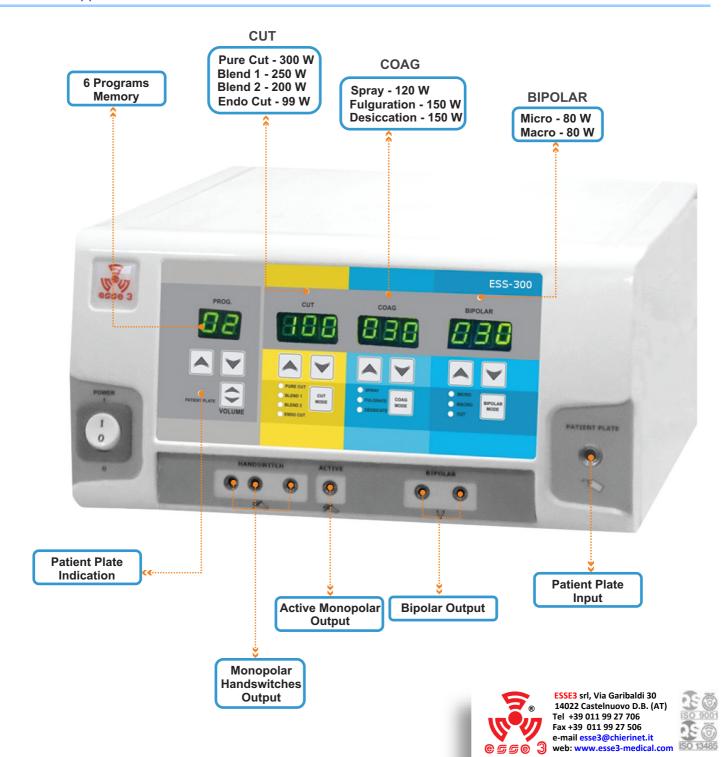

#### **ESS-300 - Electro Surgical Generator**

Device with Instant Tissue response technology and Tissue impedance measurement systems. This model offers top of the line features like 6 program modes, multiple blend modes, endo cut facility, best monopolar cutting and coagulation performance with precision controlled bipolar output and host of safety features.

#### · 6 programs :

ESS-300 is a high performance micro controller based model with 6 programs, it can be widely used in procedures including urology, GI, Gynecologic, Orthopedic, Thoracic and Plastic Surgery.

## **Technical Specifications:**

|                                  | Mary Davids (MI-44-)     | Detail and (Ohma) |
|----------------------------------|--------------------------|-------------------|
|                                  | Max. Power (Watts)       | Rated Load (Ohms) |
| Operating Frequency              | 480 Khz                  | -                 |
| No. of Program                   | 6                        | -                 |
| Display                          | 7 Segment LED Digital    | -                 |
| Pure Cut                         | ' 00 W                   | 500               |
| Blend 1                          | 250 W                    | 500               |
| Blend 2                          | 200 W                    | 500               |
| Endocut                          | 99 W                     | 500               |
| Spray                            | 120 W                    | 500               |
| Fulguration                      | 150 W                    | 500               |
| Desiccation / Soft               | 150 W                    | 500               |
| <b>Bipolar Coagulation Micro</b> | 80 W                     | 100               |
| <b>Bipolar Coagulation Macro</b> | 80 W                     | 100               |
| Dimension ( W x H x D )          | 300 mm x 150 mm x 340 mm |                   |
| Weight                           | 5.5 Kg                   |                   |
| Input Voltage                    | 170 to 260 VAC 50 Hz     |                   |